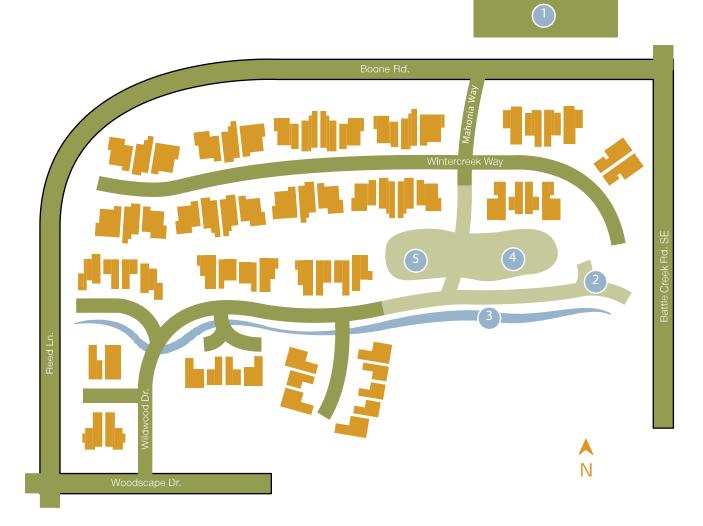

#### WOODED WALKING PATH

Woodscape Glen is a fantastic walking environment. A vegetated bioswale meanders through the development, attracting wildlife and beautiful native flora. Many residents incorporate a leisurely stroll through our park like setting into their daily routine.

#### BIOSWALE

A signature element of all our developments, bioswales capture and cleanse runoff before it returns to the natural watershed, thus preventing contaminated runoff from harming nearby rivers and lakes.

#### NATIVE PLANT GARDEN

The native plant garden is filled with native and native compatible plantings. Besides being beautiful, native plants are low-impact and drought tolerant.

#### WOODSCAPE COMMONS

Open space is at the heart of the Woodscape Glen development. Woodscape Commons is the location of our community garden, and a great place to connect with nature, celebrate events or simply relax in a quiet, wooded environment.